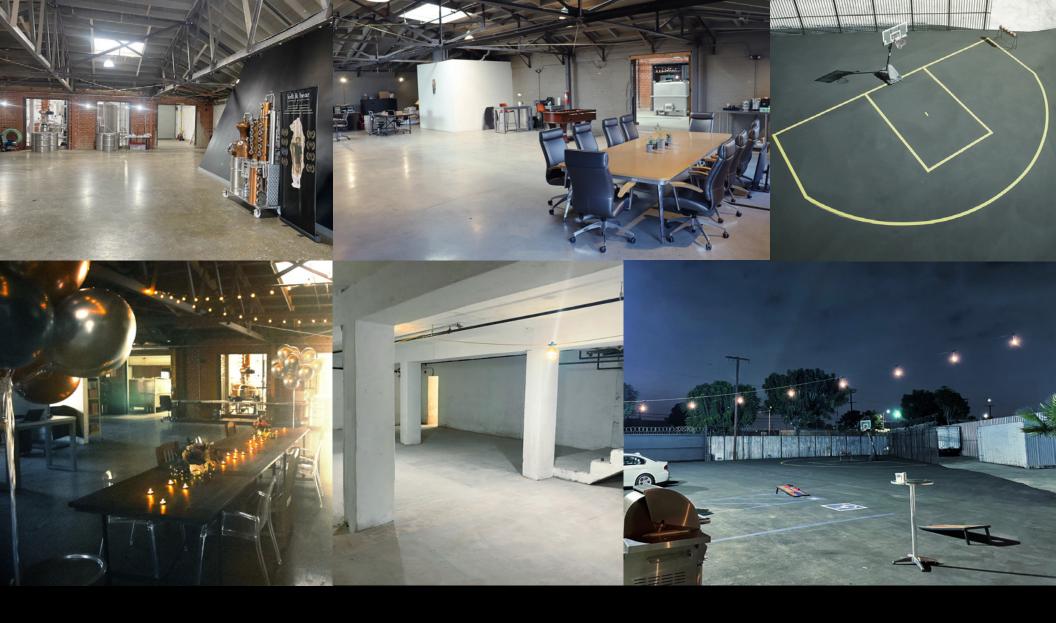

7,453 sq ft Building

1,148 sq ft Basement + 19,713 sq ft secure enclosed Private Back Lot

#### O P E N A I R

Our 19,713 sq ft of outdoor space is perfect for catering, food trucks, music & talent events, and more.

#### F U N A N D G A M E S

You've worked hard enough. We have fun here, you will too.