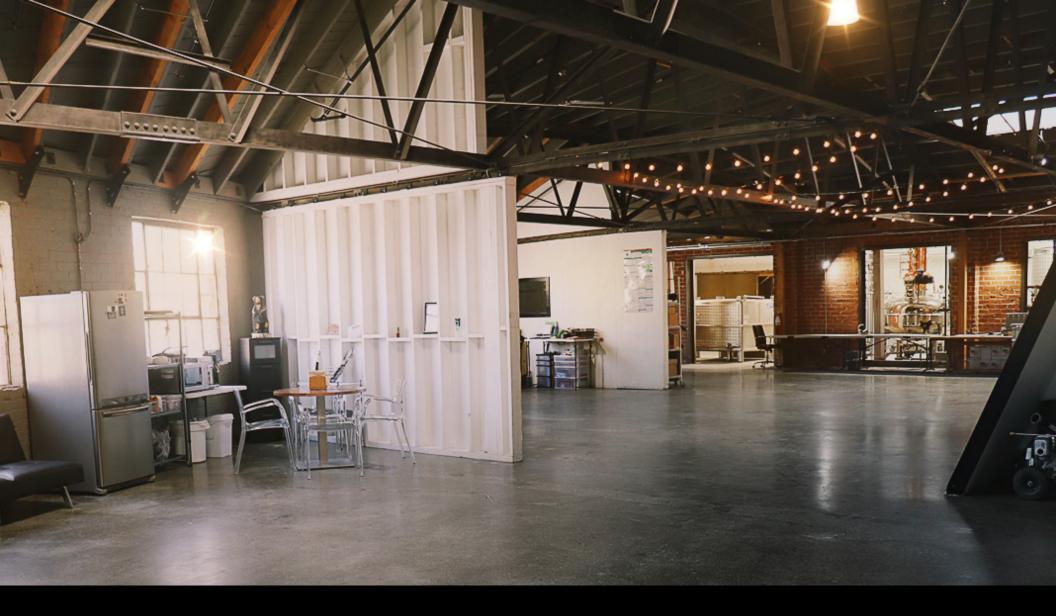

7,453 sq ft Building

1,148 sq ft Basement + 19,713 sq ft secure enclosed Private Back Lot

#### O F F I C E S P A C E

Get things done in our professional dedicated meeting and conference room space.