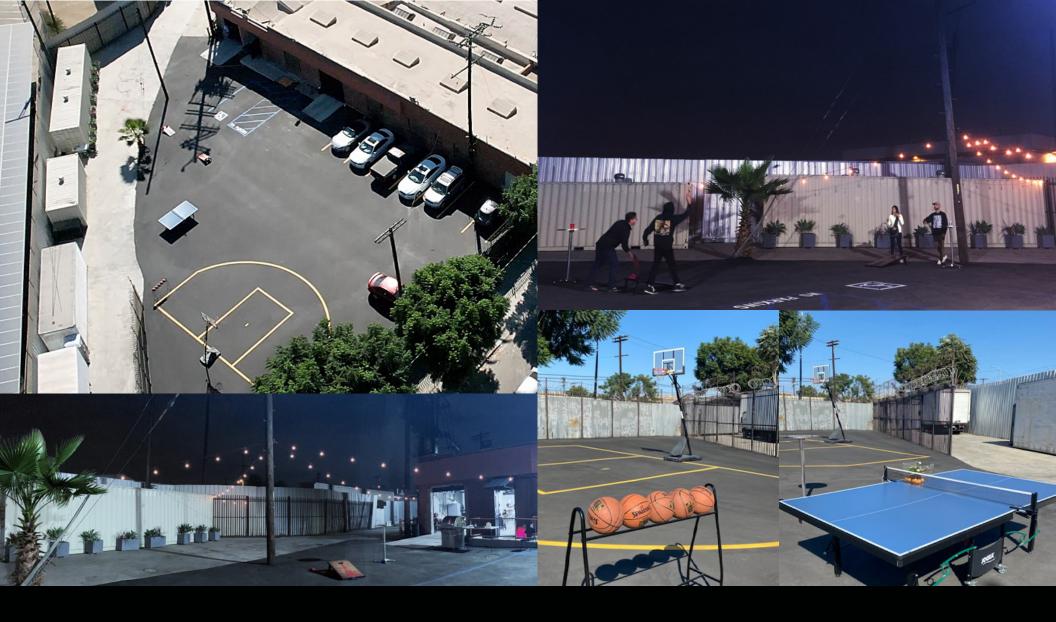

7,453 sq ft Building

1,148 sq ft Basement + 19,713 sq ft secure enclosed Private Back Lot

#### O P E N A I R

Our 19,713 sq ft of outdoor space is perfect for catering, food trucks, music & talent events, and more.

#### F U N A N D G A M E S

You've worked hard enough. We have fun here, you will too.