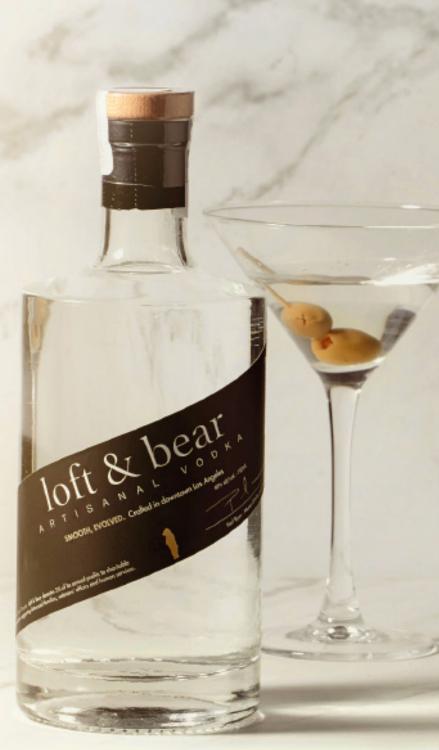

### R O O T S

Loft & Bear Distillery is the home of the acclaimed "whiskey-drinker's vodka" by Los Angeles Magazine for its smoothness and rich aroma.

Our new 8,000 sq foot distillery in the heart of Downtown LA houses our production and storage facility and is now open for custom distillation, bottling, and storage services.