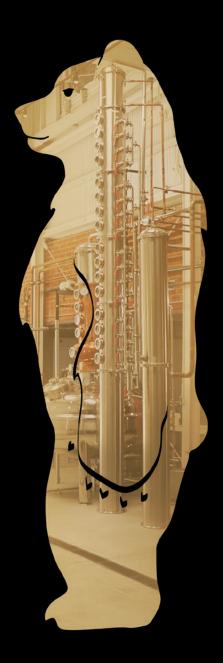

### R O O T S

Loft & Bear Distillery is the home of the acclaimed "whiskey-drinker's vodka" by Los Angeles Magazine for its smoothness and rich aroma.

Our new 8,000 sq foot distillery in the heart of Downtown LA houses our production and storage facility and is now open for custom distillation, bottling, and storage services.

R&D & Incubation

**Custom Distillation** 

**Bottling Services** Ready to Drink

Co-Branding

7,453 sq ft Building

1,148 sq ft Basement

19,713 sq ft Private Back Lot

1500 L (396 G) Still

16 Tray Column 1400L (369 G)

3600 L (951G) Mash Tun

3600 L (951 G) Fermenters x 2