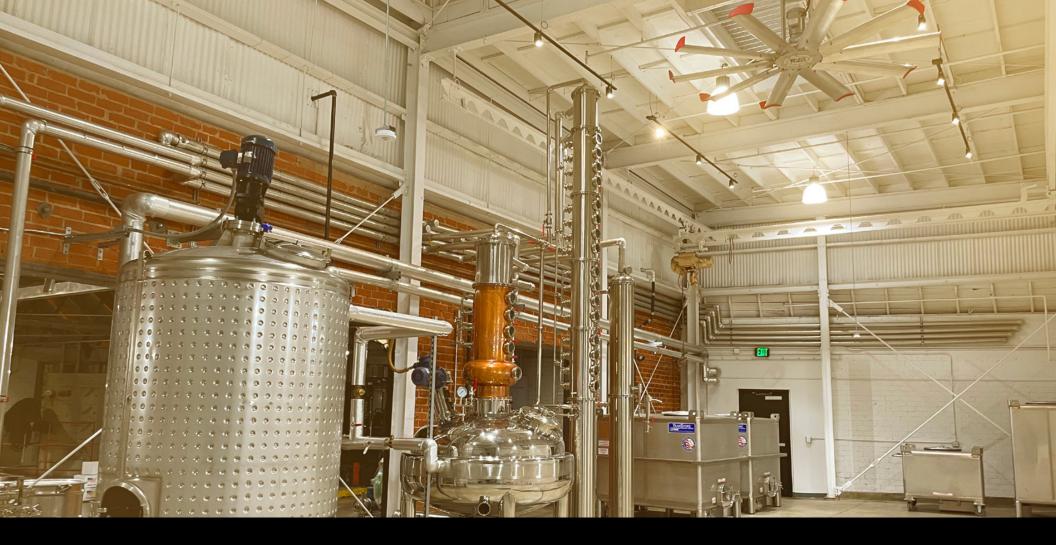

### R O O T S

Loft & Bear Distillery is the home of the acclaimed "whiskey-drinker's vodka" by Los Angeles Magazine for its smoothness and rich aroma.

Our new 8,000 sq foot distillery in the heart of Downtown LA houses our production and storage facility and is now open for custom distillation, bottling, and storage services.

R&D & Incubation

**Custom Distillation** 

**Bottling Services** Ready to Drink

Co-Branding

7,453 sq ft Building

1,148 sq ft Basement

19,713 sq ft Private Back Lot

1500 L (396 G) Still

16 Tray Column 1400L (369 G)

3600 L (951G) Mash Tun

3600 L (951 G) Fermenters x 2